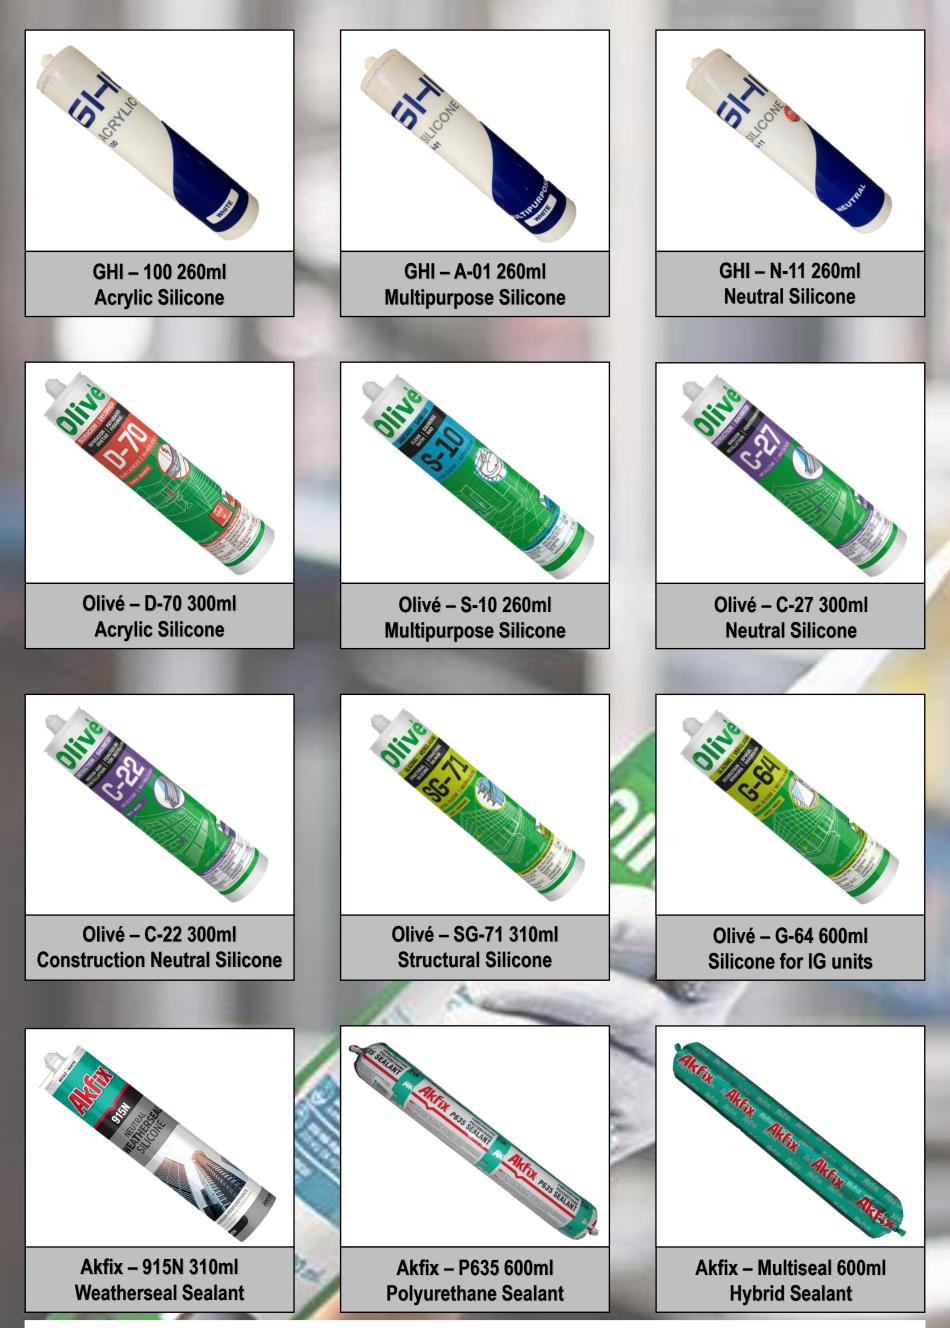

## INDEX

| Rawlplug Fixings                      | Pg. 1     | Karbosan Abrasives               | Pg. 51    |
|---------------------------------------|-----------|----------------------------------|-----------|
| Bonded Anchors                        | Pg. 2-3   | Cutting Discs                    | Pg. 52    |
| Mechanical Anchors                    | Pg. 3-6   | Grinding Discs                   | Pg. 52    |
| Lightweight Fixings                   | Pg. 7-8   | Flap Discs                       | Pg. 52    |
| Insulation Fixings                    | Pg. 8-9   | Resin Fibre Sanding Discs        | Pg. 52    |
| Screws                                | Pg. 9     | <b>Rhodius Abrasives</b>         | Pg. 53    |
| Fastening Systems                     | Pg. 9     | Cutting Discs                    | Pg. 54    |
| Foams                                 | Pg. 10    | Grinding Discs                   | Pg. 54    |
| Sikla                                 | Pg. 11    | Flap Discs                       | Pg. 54    |
| Insulated Pipe Clamps                 | Pg. 12    | Pferd Abrasives                  | Pg. 55    |
| T.F.S Fasteners                       | Pg. 13    | Cutting Discs                    | Pg. 56    |
| Bolts                                 | Pg. 14-15 | Grinding Discs                   | Pg. 56    |
| Cap Screws                            | Pg. 16    | Flap Discs                       | Pg. 56-57 |
| Nuts                                  | Pg. 16-18 | Cup Wheels and Wire Brushes      | Pg. 57    |
| Washers                               | Pg. 18-20 | Scratch Brushes                  | Pg. 58    |
| Threaded Rod                          | Pg. 20-21 | Resin Fibre Sanding Discs        | Pg. 58    |
| Foundation Bolts                      | Pg. 21    | Bosch Power Tools                | Pg. 59    |
| Pigtail Bolts                         | Pg. 22    | Battery Operated Power Tools     | Pg. 60    |
| U-Bolts                               | Pg. 22    | Corded Power Tools               | Pg. 60    |
| Hook Bolts                            | Pg. 22    | Makita Power Tools               | Pg. 61    |
| Eye Bolts                             | Pg. 22    | Battery Operated Power Tools     | Pg. 62    |
| Forged Eye Nuts and Bolts             | Pg. 23    | Corded Power Tools               | Pg. 62    |
| Clamps                                | Pg. 23    | Metabo Power Tools               | Pg. 63    |
| Mechanical Anchors                    | Pg. 24    | Battery Operated Power Tools     | Pg. 64    |
| Lightweight Fasteners                 | Pg. 24-25 | Corded Power Tools               | Pg. 64    |
| Screws                                | Pg. 25-29 | Ingco Power Tools                | Pg. 65    |
| Pop Rivets                            | Pg. 29-30 | Battery Operated Power Tools     | Pg. 66-68 |
| Nails                                 | Pg. 30    | Corded Power Tools               | Pg. 69-71 |
| T.F.S Grouts and Bonding Agents       | Pg. 31    | Petrol Machines                  | Pg. 71-72 |
| Balu-Grout                            | Pg. 32    | Air Compressors                  | Pg. 72    |
| Bonding Agent                         | Pg. 33    | Air Tools                        | Pg. 72-73 |
| A.B.E Dura.grout                      | Pg. 33    | Ingco Hand Tools                 | Pg. 74    |
| Liquid Rubber Waterproofing           | Pg. 34    | Hand Tools                       | Pg. 75-86 |
| Liquid Rubber                         | Pg. 35-36 | Measuring Tools                  | Pg. 86-87 |
| Rust Remover                          | Pg. 36    | Trowels                          | Pg. 88    |
| Olivé & Akfix Silicones and Adhesives | Pg. 37    | Paint Brushes                    | Pg. 88-90 |
| Silicones                             | Pg. 38    | Tool Sets and Boxes              | Pg. 91    |
| Polyurethane                          | Pg. 38    | Ryobi Welding                    | Pg. 92    |
| Adhesives                             | Pg. 39    | Welding Inverters                | Pg. 93    |
| Somta Tools                           | Pg. 40    | Maxweld & Thermamax Welding      | Pg. 94    |
| Drill Bits                            | Pg. 41-44 | Welding Inverters                | Pg. 95    |
| Taps and Dies                         | Pg. 44-45 | Welding Accessories              | Pg. 95    |
| Slugger Bits                          | Pg. 45    | Javweld, Smarter, Parker Welding | Pg. 96    |
| Javelin Drilling and Cutting          | Pg. 46    | Welding Inverters                | Pg. 97    |
| Drill Bits                            | Pg. 47    | Welding Accessories              | Pg. 97    |
| Core Drill Barrels                    | Pg. 47    | Welding Helmets                  | Pg. 97    |
| Chisels                               | Pg. 48    | PPE                              | Pg. 98    |
| Bits                                  | Pg. 48    | Head and Ear Protection          | Pg. 99    |
| Hole Saws                             | Pg. 49    | Eye Protection                   | Pg. 99    |
| Diamond Blades and Wall Saw Blades    | Pg. 49    | Hand Protection                  | Pg. 99    |
| Grinding Wheels                       | Pg. 49    | Overalls                         | Pg. 99    |
| Flap Discs                            | Pg. 50    | Harnesses                        | Pg. 99    |
| Wire Cup Brushes                      | Pg. 50    | Safety Boots                     | Pg. 99    |
| TCT Blades                            | Pg. 50    | Contact Details                  | Pg. 100   |