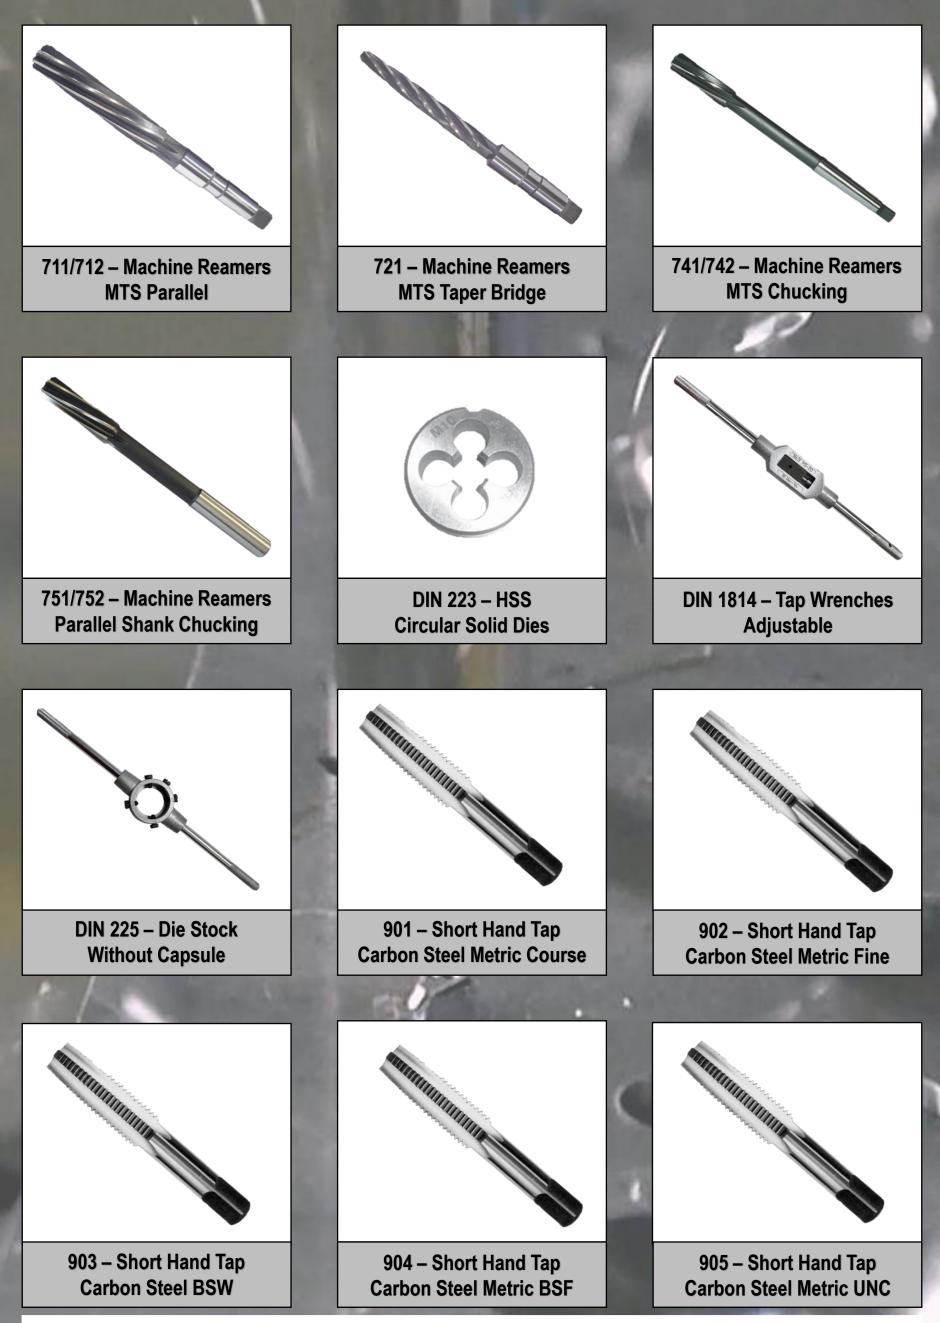

## INDEX

| Rawlplug Fixings                      | Pg. 1     | Karbosan Abrasives               | Pg. 51    |
|---------------------------------------|-----------|----------------------------------|-----------|
| Bonded Anchors                        | Pg. 2-3   | Cutting Discs                    | Pg. 52    |
| Mechanical Anchors                    | Pg. 3-6   | Grinding Discs                   | Pg. 52    |
| Lightweight Fixings                   | Pg. 7-8   | Flap Discs                       | Pg. 52    |
| Insulation Fixings                    | Pg. 8-9   | Resin Fibre Sanding Discs        | Pg. 52    |
| Screws                                | Pg. 9     | Rhodius Abrasives                | Pg. 53    |
| Fastening Systems                     | Pg. 9     | Cutting Discs                    | Pg. 54    |
| Foams                                 | Pg. 10    | Grinding Discs                   | Pg. 54    |
| Sikla                                 | Pg. 11    | Flap Discs                       | Pg. 54    |
| Insulated Pipe Clamps                 | Pg. 12    | Pferd Abrasives                  | Pg. 55    |
| T.F.S Fasteners                       | Pg. 13    | Cutting Discs                    | Pg. 56    |
| Bolts                                 | Pg. 14-15 | Grinding Discs                   | Pg. 56    |
| Cap Screws                            | Pg. 16    | Flap Discs                       | Pg. 56-57 |
| Nuts                                  | Pg. 16-18 | Cup Wheels and Wire Brushes      | Pg. 57    |
| Washers                               | Pg. 18-20 | Scratch Brushes                  | Pg. 58    |
| Threaded Rod                          | Pg. 20-21 | Resin Fibre Sanding Discs        | Pg. 58    |
| Foundation Bolts                      | Pg. 21    | Bosch Power Tools                | Pg. 59    |
| Pigtail Bolts                         | Pg. 22    | Battery Operated Power Tools     | Pg. 60    |
| U-Bolts                               | Pg. 22    | Corded Power Tools               | Pg. 60    |
| Hook Bolts                            | Pg. 22    | Makita Power Tools               | _         |
| Eye Bolts                             | Pg. 22    |                                  | Pg. 61    |
| Forged Eye Nuts and Bolts             | Pg. 23    | Battery Operated Power Tools     | Pg. 62    |
| Clamps                                | Pg. 23    | Corded Power Tools               | Pg. 62    |
| Mechanical Anchors                    | Pg. 24    | Metabo Power Tools               | Pg. 63    |
| Lightweight Fasteners                 | Pg. 24-25 | Battery Operated Power Tools     | Pg. 64    |
| Screws                                | Pg. 25-29 | Corded Power Tools               | Pg. 64    |
| Pop Rivets                            | Pg. 29-30 | Ingco Power Tools                | Pg. 65    |
| Nails                                 | Pg. 30    | Battery Operated Power Tools     | Pg. 66-68 |
|                                       | _         | Corded Power Tools               | Pg. 69-71 |
| T.F.S Grouts and Bonding Agents       | Pg. 31    | Petrol Machines                  | Pg. 71-72 |
| Balu-Grout                            | Pg. 32    | Air Compressors                  | Pg. 72    |
| Bonding Agent                         | Pg. 33    | Air Tools                        | Pg. 72-73 |
| A.B.E Dura.grout                      | Pg. 33    | Ingco Hand Tools                 | Pg. 74    |
| Liquid Rubber Waterproofing           | Pg. 34    | Hand Tools                       | Pg. 75-86 |
| Liquid Rubber                         | Pg. 35-36 | Measuring Tools                  | Pg. 86-87 |
| Rust Remover                          | Pg. 36    | Trowels                          | Pg. 88    |
| Olivé & Akfix Silicones and Adhesives | Pg. 37    | Paint Brushes                    | Pg. 88-90 |
| Silicones                             | Pg. 38    | Tool Sets and Boxes              | Pg. 91    |
| Polyurethane                          | Pg. 38    | Ryobi Welding                    | Pg. 92    |
| Adhesives                             | Pg. 39    | Welding Inverters                | Pg. 93    |
| Somta Tools                           | Pg. 40    | Maxweld & Thermamax Welding      | Pg. 94    |
| Drill Bits                            | Pg. 41-44 | Welding Inverters                | Pg. 95    |
| Taps and Dies                         | Pg. 44-45 | Welding Accessories              | Pg. 95    |
| Slugger Bits                          | Pg. 45    | Javweld, Smarter, Parker Welding | Pg. 96    |
| Javelin Drilling and Cutting          | Pg. 46    | Welding Inverters                | Pg. 97    |
| Drill Bits                            | Pg. 47    | Welding Accessories              | Pg. 97    |
| Core Drill Barrels                    | Pg. 47    | Welding Helmets                  | Pg. 97    |
| Chisels                               | Pg. 48    | PPE                              | Pg. 98    |
| Bits                                  | Pg. 48    | Head and Ear Protection          | Pg. 99    |
| Hole Saws                             | Pg. 49    | Eye Protection                   | Pg. 99    |
| Diamond Blades and Wall Saw Blades    | Pg. 49    | Hand Protection                  | Pg. 99    |
| Grinding Wheels                       | Pg. 49    | Overalls                         | Pg. 99    |
| Flap Discs                            | Pg. 50    | Harnesses                        | Pg. 99    |
| Wire Cup Brushes                      | Pg. 50    | Safety Boots                     | Pg. 99    |
| TCT Blades                            | Pg. 50    | Contact Details                  | Pg. 100   |