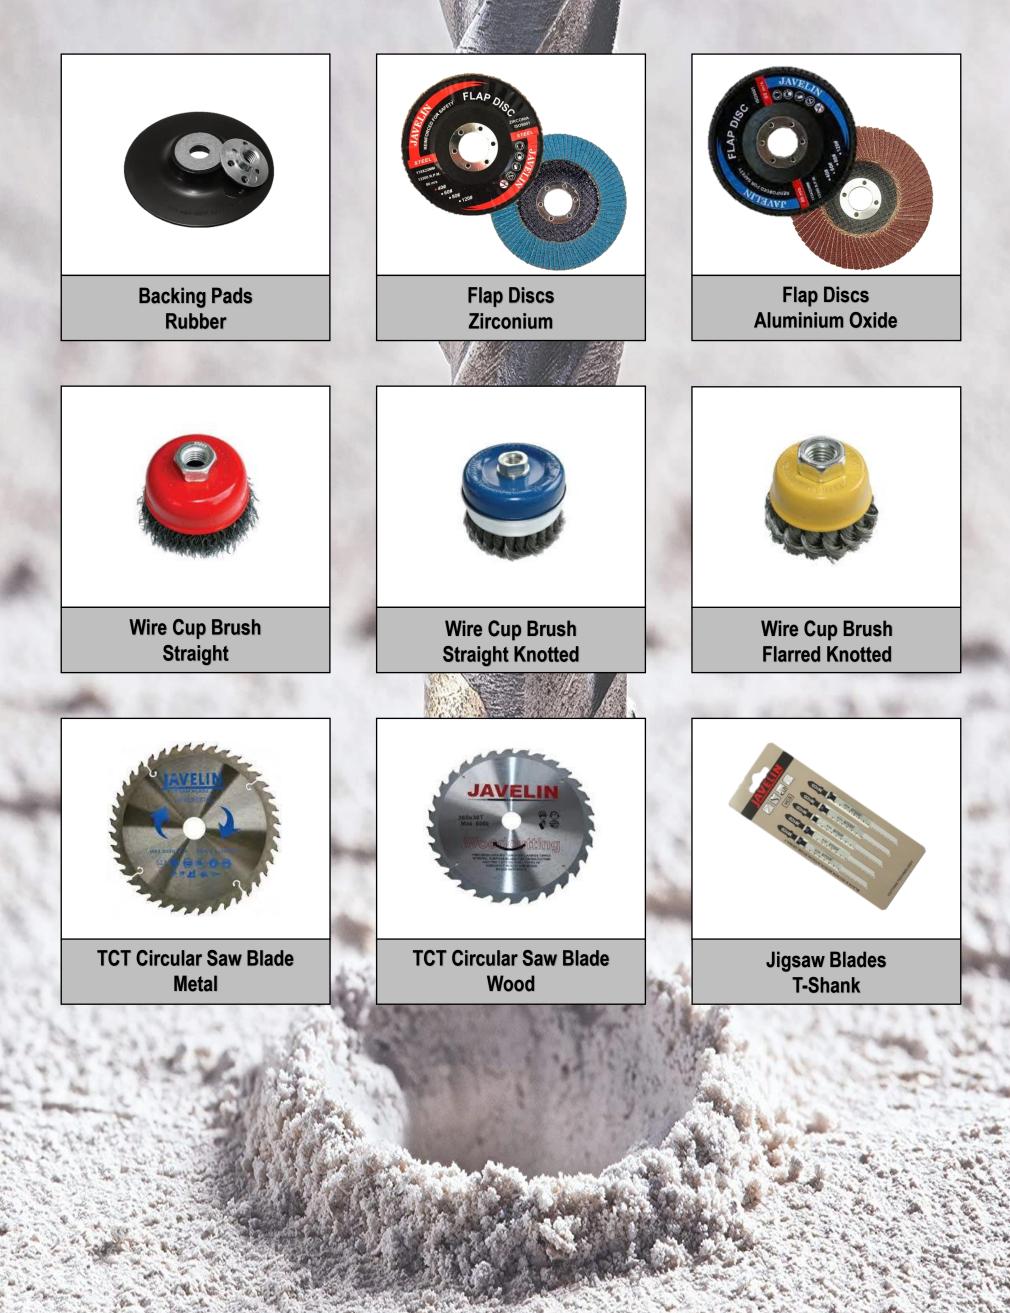

## INDEX

| Rawlplug Fixings                      | Pg. 1     | Karbosan Abrasives               | Pg. 51    |
|---------------------------------------|-----------|----------------------------------|-----------|
| Bonded Anchors                        | Pg. 2-3   | Cutting Discs                    | Pg. 52    |
| Mechanical Anchors                    | Pg. 3-6   | Grinding Discs                   | Pg. 52    |
| Lightweight Fixings                   | Pg. 7-8   | Flap Discs                       | Pg. 52    |
| Insulation Fixings                    | Pg. 8-9   | Resin Fibre Sanding Discs        | Pg. 52    |
| Screws                                | Pg. 9     | Rhodius Abrasives                | Pg. 53    |
| Fastening Systems                     | Pg. 9     | Cutting Discs                    | Pg. 54    |
| Foams                                 | Pg. 10    | Grinding Discs                   | Pg. 54    |
| Sikla                                 | Pg. 11    | Flap Discs                       | Pg. 54    |
| Insulated Pipe Clamps                 | Pg. 12    | Pferd Abrasives                  | Pg. 55    |
| T.F.S Fasteners                       | Pg. 13    | Cutting Discs                    | Pg. 56    |
| Bolts                                 | Pg. 14-15 | Grinding Discs                   | Pg. 56    |
| Cap Screws                            | Pg. 16    | Flap Discs                       | Pg. 56-57 |
| Nuts                                  | Pg. 16-18 | Cup Wheels and Wire Brushes      | Pg. 57    |
| Washers                               | Pg. 18-20 | Scratch Brushes                  | Pg. 58    |
| Threaded Rod                          | Pg. 20-21 | Resin Fibre Sanding Discs        | Pg. 58    |
| Foundation Bolts                      | Pg. 21    | Bosch Power Tools                | Pg. 59    |
| Pigtail Bolts                         | Pg. 22    | Battery Operated Power Tools     | Pg. 60    |
| U-Bolts                               | Pg. 22    | Corded Power Tools               | Pg. 60    |
| Hook Bolts                            | Pg. 22    | Makita Power Tools               | _         |
| Eye Bolts                             | Pg. 22    |                                  | Pg. 61    |
| Forged Eye Nuts and Bolts             | Pg. 23    | Battery Operated Power Tools     | Pg. 62    |
| Clamps                                | Pg. 23    | Corded Power Tools               | Pg. 62    |
| Mechanical Anchors                    | Pg. 24    | Metabo Power Tools               | Pg. 63    |
| Lightweight Fasteners                 | Pg. 24-25 | Battery Operated Power Tools     | Pg. 64    |
| Screws                                | Pg. 25-29 | Corded Power Tools               | Pg. 64    |
| Pop Rivets                            | Pg. 29-30 | Ingco Power Tools                | Pg. 65    |
| Nails                                 | Pg. 30    | Battery Operated Power Tools     | Pg. 66-68 |
|                                       | _         | Corded Power Tools               | Pg. 69-71 |
| T.F.S Grouts and Bonding Agents       | Pg. 31    | Petrol Machines                  | Pg. 71-72 |
| Balu-Grout                            | Pg. 32    | Air Compressors                  | Pg. 72    |
| Bonding Agent                         | Pg. 33    | Air Tools                        | Pg. 72-73 |
| A.B.E Dura.grout                      | Pg. 33    | Ingco Hand Tools                 | Pg. 74    |
| Liquid Rubber Waterproofing           | Pg. 34    | Hand Tools                       | Pg. 75-86 |
| Liquid Rubber                         | Pg. 35-36 | Measuring Tools                  | Pg. 86-87 |
| Rust Remover                          | Pg. 36    | Trowels                          | Pg. 88    |
| Olivé & Akfix Silicones and Adhesives | Pg. 37    | Paint Brushes                    | Pg. 88-90 |
| Silicones                             | Pg. 38    | Tool Sets and Boxes              | Pg. 91    |
| Polyurethane                          | Pg. 38    | Ryobi Welding                    | Pg. 92    |
| Adhesives                             | Pg. 39    | Welding Inverters                | Pg. 93    |
| Somta Tools                           | Pg. 40    | Maxweld & Thermamax Welding      | Pg. 94    |
| Drill Bits                            | Pg. 41-44 | Welding Inverters                | Pg. 95    |
| Taps and Dies                         | Pg. 44-45 | Welding Accessories              | Pg. 95    |
| Slugger Bits                          | Pg. 45    | Javweld, Smarter, Parker Welding | Pg. 96    |
| Javelin Drilling and Cutting          | Pg. 46    | Welding Inverters                | Pg. 97    |
| Drill Bits                            | Pg. 47    | Welding Accessories              | Pg. 97    |
| Core Drill Barrels                    | Pg. 47    | Welding Helmets                  | Pg. 97    |
| Chisels                               | Pg. 48    | PPE                              | Pg. 98    |
| Bits                                  | Pg. 48    | Head and Ear Protection          | Pg. 99    |
| Hole Saws                             | Pg. 49    | Eye Protection                   | Pg. 99    |
| Diamond Blades and Wall Saw Blades    | Pg. 49    | Hand Protection                  | Pg. 99    |
| Grinding Wheels                       | Pg. 49    | Overalls                         | Pg. 99    |
| Flap Discs                            | Pg. 50    | Harnesses                        | Pg. 99    |
| Wire Cup Brushes                      | Pg. 50    | Safety Boots                     | Pg. 99    |
| TCT Blades                            | Pg. 50    | Contact Details                  | Pg. 100   |