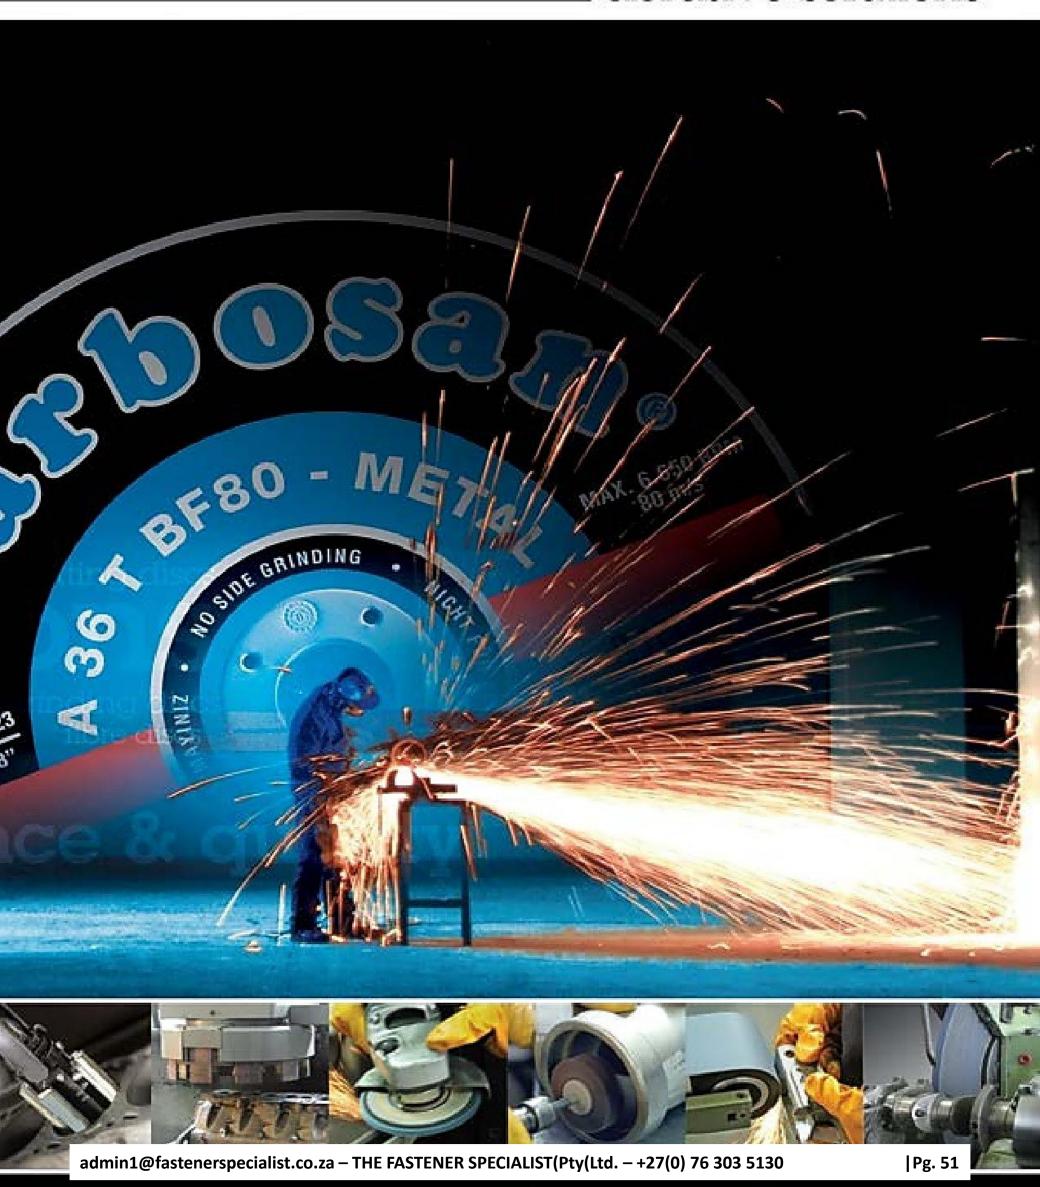

\_ abrasive solutions

**Cutting Disc Aluminium** 

Cutting Disc Inox

Cutting Disc Masonry

Cutting Disc Metal

Grinding Disc Aluminium

Grinding Disc Inox

Grinding Disc Metal