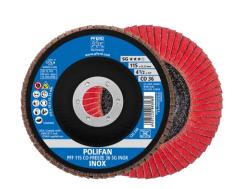

A-Cool SG Polifan Flap Disc Aluminium Oxide

Z SG Power Polifan Flap Disc Zirconia Alumina

CO-Cool SG Polifan Flap Disc Ceramic Oxide

CO-Freeze SG Polifan Flap Disc Ceramic Oxide

SG Cup Wheel Steel + Inox

SG Cup Wheel Cast + Stone