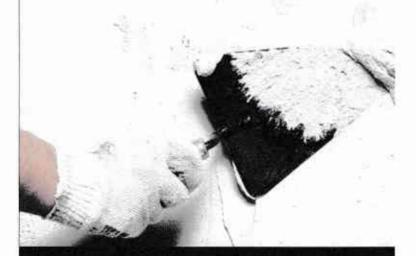

#### **SUPERIOR WHITE FINISH**

Our breakthrough technology allows you to apply Mega-crete directly onto bricks, sand cement base coat & plaster boards, either by hand or machine.

Mega-crete can be applied in coastal and inland areas. One product fits any climatic condition.

### SMOOTH FINISH LESS SANDING REQUIRED

Our polyproplene bags are stronger and moisture resistant.

Mega-crete has a setting time of 40-60 minutes allowing for an extra bag to be applied at 3pm and completed before 4:30pm. Extra square meters per day!