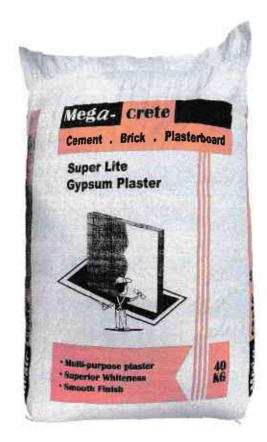

## **MULTI-PURPOSE** PLASTER FOR WALLS & CEILINGS

Mega-crete is a new lightweight, multi-purpose plaster that provides a superior, smooth, white finish and is approved by a leading paint manufacturer.

#### **SUPERIOR WHITE FINISH**

Our breakthrough technology allows you to apply Mega-crete directly onto bricks, sand cement base coat & plaster boards, either by hand or machine.

Mega-crete can be applied in coastal and inland areas. One product fits any climatic condition.

### SMOOTH FINISH LESS SANDING REQUIRED

Our polyproplene bags are stronger and moisture resistant.

Mega-crete has a setting time of 40-60 minutes allowing for an extra bag to be applied at 3pm and completed before 4:30pm. Extra square meters per day!

#### **HIGHER COVERAGE**

Mega-crete contains no pesticides & bicocides making it a green friendly product.

| Coverage per 40kg bag:                       |        |
|----------------------------------------------|--------|
| 2-3mm thickness                              | 24m2   |
| 5-6mm thickness                              | 11m2   |
| 12-15mm thickness                            | 4.5m2  |
| 15-20mm thickness                            | 3.25m2 |
| للجريد والمتكاف والفاق والمتكاف والمتكار الا |        |